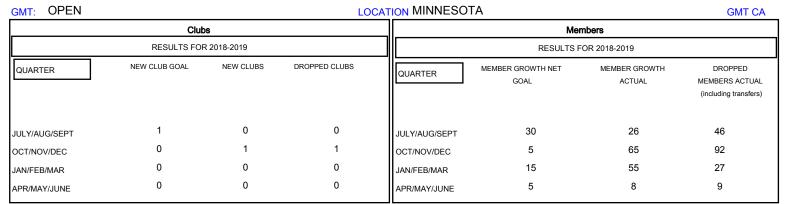

## District 5M 2

Results as of: 04/30/2019

| DROPPED CLUBS: 1  DROPPED MEMBERS |     | 41 CLUBS OF 66 ADDED 1 OR MORE NEW MEMBERS | GENDER DISTRIBUTION  MALE 1,677 (69.99%)  FEMALE 719 (30.01%)  Women Percentage Fiscal Year Goal: 30% |     |
|-----------------------------------|-----|--------------------------------------------|-------------------------------------------------------------------------------------------------------|-----|
| DECEASED                          | 36  | CLICK HERE FOR CUMULATIVE  MEMBERSHIP DATA | TOTAL FAMILY UNIT MEMBERS                                                                             | 400 |
| CLUB CANCELLED                    | 0   |                                            |                                                                                                       | 000 |
| OTHER                             | 138 |                                            | FAMILY MEMBERS PAYING HALF DUES                                                                       | 202 |
| TOTAL                             | 174 |                                            |                                                                                                       |     |