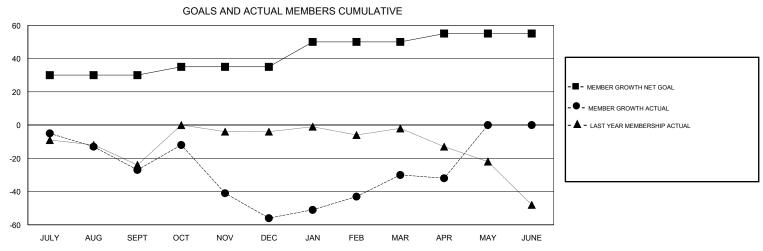

## District 5M 2

Results as of: 04/30/2019

| DROPPED CLUBS: 1  DROPPED MEMBERS |     | 41 CLUBS OF 66 ADDED 1 OR MORE NEW MEMBERS | GENDER DISTRIBUTION  MALE 1,677 (69.99%)  FEMALE 719 (30.01%)  Women Percentage Fiscal Year Goal: 30% |     |
|-----------------------------------|-----|--------------------------------------------|-------------------------------------------------------------------------------------------------------|-----|
| DECEASED                          | 36  | CLICK HERE FOR CUMULATIVE  MEMBERSHIP DATA | TOTAL FAMILY UNIT MEMBERS                                                                             | 400 |
| CLUB CANCELLED                    | 0   |                                            |                                                                                                       | 000 |
| OTHER                             | 138 |                                            | FAMILY MEMBERS PAYING HALF DUES                                                                       | 202 |
| TOTAL                             | 174 |                                            |                                                                                                       |     |