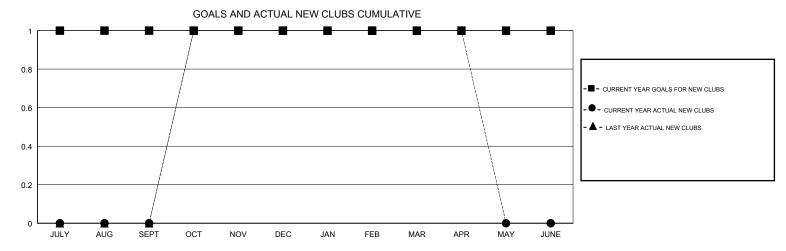

## District 5M 2

Results as of: 04/30/2019

| DROPPED CLUBS: 1  DROPPED MEMBERS |     | 41 CLUBS OF 66 ADDED 1 OR MORE NEW MEMBERS | GENDER DISTRIBUTION  MALE 1,677 (69.99%)  FEMALE 719 (30.01%)  Women Percentage Fiscal Year Goal: 30% |     |
|-----------------------------------|-----|--------------------------------------------|-------------------------------------------------------------------------------------------------------|-----|
| DECEASED                          | 36  | CLICK HERE FOR CUMULATIVE  MEMBERSHIP DATA | TOTAL FAMILY UNIT MEMBERS                                                                             | 400 |
| CLUB CANCELLED                    | 0   |                                            |                                                                                                       | 000 |
| OTHER                             | 138 |                                            | FAMILY MEMBERS PAYING HALF DUES                                                                       | 202 |
| TOTAL                             | 174 |                                            |                                                                                                       |     |